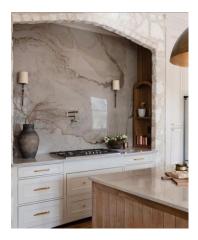

### CRAWFORDVILLE, FLORIDA

These images show the inspiration for the kitchen backsplash area at the gas range.

This images shows the idea for the hidden door to pantry and the niche in the wall for spices at the range.

#### HAMMOND DESIGN GROUP, LLC – INSPIRATION FOR KITCHEN