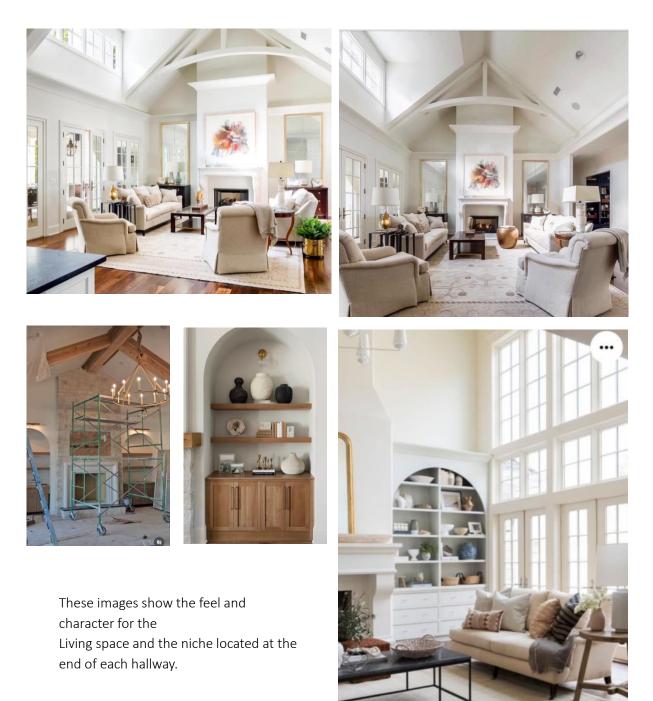

### HAMMOND DESIGN GROUP, LLC – INSPIRATION FOR LIVING ROOM

### CRAWFORDVILLE, FLORIDA

These images show the inspiration for the kitchen backsplash area at the gas range.

This images shows the idea for the hidden door to pantry and the niche in the wall for spices at the range.