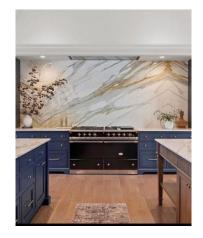

### CRAWFORDVILLE, FLORIDA

These images show the inspiration for the kitchen backsplash area at the gas range.

This images shows the idea for the hidden door to pantry and the niche in the wall for spices at the range.

#### HAMMOND DESIGN GROUP, LLC – INSPIRATION FOR KITCHEN