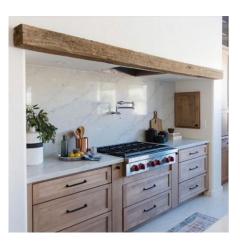

### CRAWFORDVILLE, FLORIDA

These images show the inspiration for the kitchen backsplash area at the gas range.

This images shows the idea for the hidden door to pantry and the niche in the wall for spices at the range.

#### HAMMOND DESIGN GROUP, LLC – INSPIRATION FOR KITCHEN