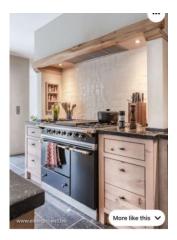

### CRAWFORDVILLE, FLORIDA

These images show the inspiration for the kitchen backsplash area at the gas range.

This images shows the idea for the hidden door to pantry and the niche in the wall for spices at the range.

#### HAMMOND DESIGN GROUP, LLC – INSPIRATION FOR KITCHEN