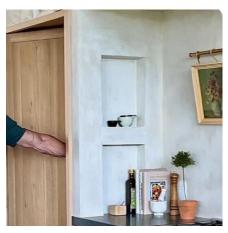

### CRAWFORDVILLE, FLORIDA

These images show the inspiration for the kitchen backsplash area at the gas range.

This images shows the idea for the hidden door to pantry and the niche in the wall for spices at the range.

#### HAMMOND DESIGN GROUP, LLC – INSPIRATION FOR KITCHEN