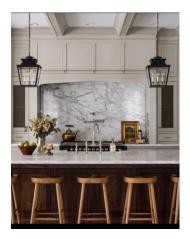

### CRAWFORDVILLE, FLORIDA

These images show the inspiration for the kitchen backsplash area at the gas range.

This images shows the idea for the hidden door to pantry and the niche in the wall for spices at the range.

#### HAMMOND DESIGN GROUP, LLC – INSPIRATION FOR KITCHEN